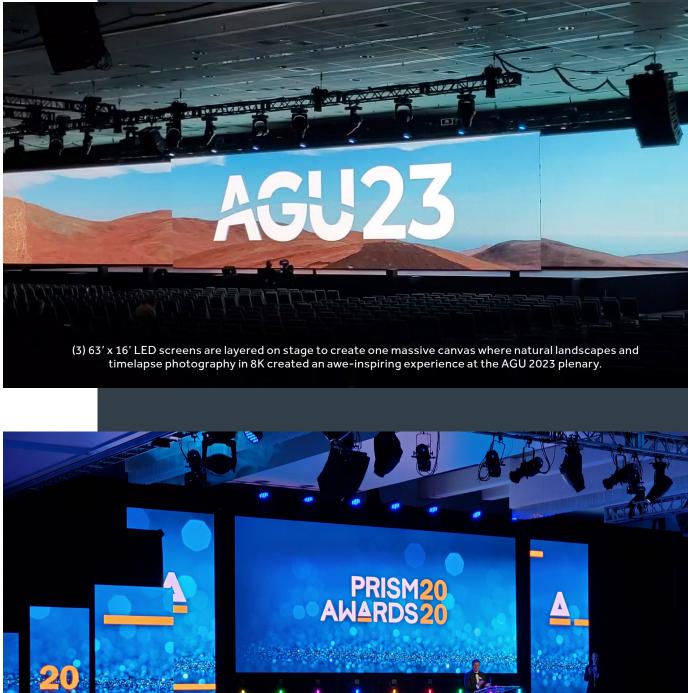

## LED in general sessions

### Maximize the impact of your content

The visibility and clarity of LED display technology makes it the best choice for general session audiences - whether they're immersed in high impact graphics in an opening video or absorbing important and detailed data during a presentation. Because of the modular nature of LED tiles, custom displays are easily integrated into the staging design (whether rigged or ground supported) creating a flexible canvas for various content and spaces.

LED is also the best choice for outdoor events, or venues with a lot of natural light, due to their high resolution and intense brightness. The dynamic nature of LED displays can significantly enhance the audience experience, no matter the stage.