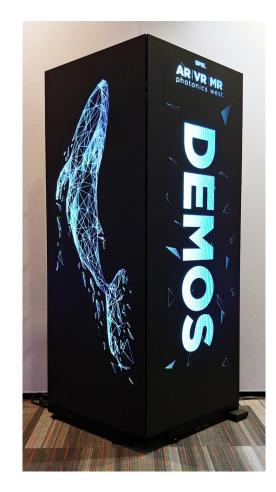

#### A dynamic and sustainable solution

LED display technology is a versatile tool for the public areas within meeting and event venues. Modular LED tiles are custom configured to build high-resolution displays of various shapes and sizes. These displays help supplement existing venue signage or provide an option when a venue does not have built-in signage.

LED displays enhance the attendee experience by:

- Adding event branding around the venue
- Providing directional, wayfinding, and scheduling information
- Streaming overflow sessions
- Showcasing sponsor logos and videos
- Incorporating interactive content and social media
- Creating immersive environments and activations