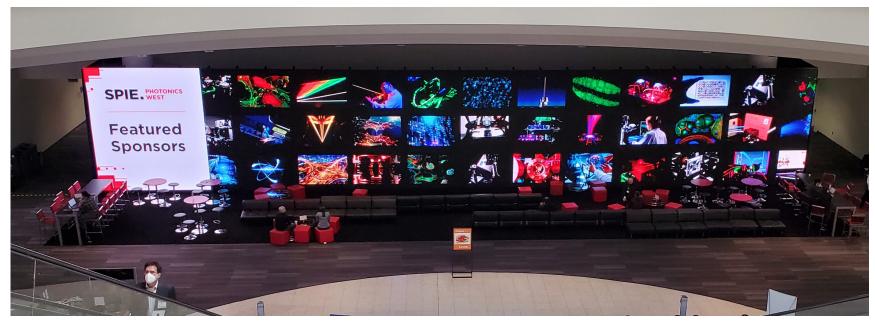

## LED in general sessions

### Maximize the impact of your content

The visibility and clarity of LED display technology makes it the best choice for general session audiences - whether they're immersed in high impact graphics in an opening video or absorbing important and detailed data during a presentation. Because of the modular nature of LED tiles, custom displays are easily integrated into the staging design (whether rigged or ground supported) creating a flexible canvas for various content and spaces.

LED is also the best choice for outdoor events, or venues with a lot of natural light, due to their high resolution and intense brightness. The dynamic nature of LED displays can significantly enhance the audience experience, no matter the stage.