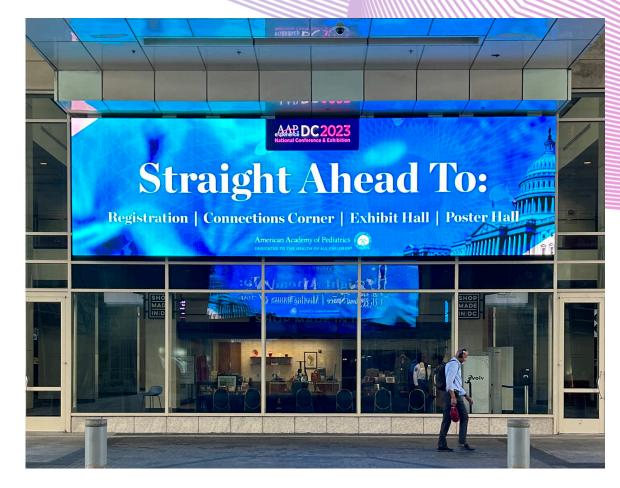

#### A dynamic and sustainable solution

LED display technology is a versatile tool for the public areas within meeting and event venues. Modular LED tiles are custom configured to build high-resolution displays of various shapes and sizes. These displays help supplement existing venue signage or provide an option when a venue does not have built-in signage.

LED displays enhance the attendee experience by:

- Adding event branding around the venue
- Providing directional, wayfinding, and scheduling information
- Streaming overflow sessions
- Showcasing sponsor logos and videos
- Incorporating interactive content and social media
- Creating immersive environments and activations